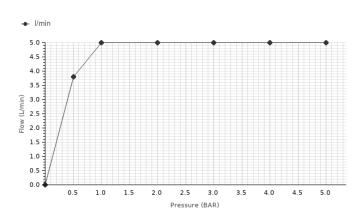

# Other Finishes

Flow rate diagramme Pressure (bar) 0 0.5 3 4 5 1 2 Flow - I/min (±15%) 0 3.8 5 5 5 5 5

PORCELANOSA BATHROOMS

Dimensions in mm

Warranty:For a warranty or other information on this product, visit our Web address: www.noken.com