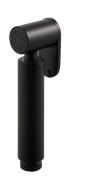

## Bathroom Taps



# ROUND



#### Description

ROUND - Sanitary shower

### Finish



black 100267544

# Other Finishes





Flow rate diagramme Pressure (bar) 0 0.5 3 4 5 1 2 Flow - I/min (±15%) 0 3.8 5 5 5 5 5



PORCELANOSA BATHROOMS



Dimensions in mm



Warranty:For a warranty or other information on this product, visit our Web address: www.noken.com

Legal disclaimer: All details provided by the NOKEN's Product has an information purpose without any contractual value. In order to obtain further information about the materials and their installation please visit our showrooms. NOKEN reserves the right to modify or delete any information on this site. The images and colours shown in this site may differ from the real ones.

© 2022 noken | Edition: 16/08/2022 INT Ref.154037