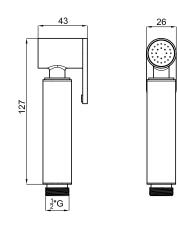

# Other Finishes

Flow rate diagramme Pressure (bar) 0 0.5 3 4 5 1 2 Flow - I/min (±15%) 0 3.8 5 5 5 5 5

PORCELANOSA BATHROOMS

Dimensions in mm

Warranty:For a warranty or other information on this product, visit our Web address: www.noken.com