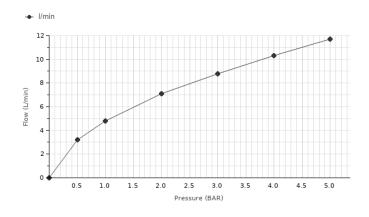

## Finish

chrome 100272163

| Flow rate | diagramme |
|-----------|-----------|
|-----------|-----------|

| Pressure (bar)      | 0 | 0.5 | 1   | 2   | 3   | 4    | 5    |
|---------------------|---|-----|-----|-----|-----|------|------|
| Flow - I/min (±15%) | 0 | 3.2 | 4.8 | 7.1 | 8.8 | 10.3 | 11.7 |