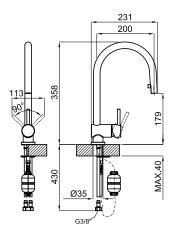

## Description

ROUND - Single lever sink mixer with pull-out shower and swivel spout.  $\emptyset$ 35 ceramic cartridge and 3/8" connection. Length of hoses 430 mm and "Plus" aerator

Technical drawing

Dimensions in mm

Warranty:For a warranty or other information on this product, visit our Web address: www.noken.com

Legal disclaimer: All details provided by the NOKEN's Product has an information purpose without any contractual value. In order to obtain further information about the materials and their installation please visit our showrooms. NOKEN reserves the right to modify or delete any information on this site. The images and colours shown in this site may differ from the real ones.