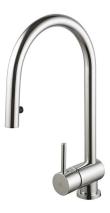

## Description

ROUND - Single lever sink mixer with pull-out shower and swivel spout.  $\emptyset$ 35 ceramic cartridge and 3/8" connection. Length of hoses 430 mm and "Plus" aerator

## Finish

chrome 100272163

| Flow rate | diagramme |
|-----------|-----------|
|-----------|-----------|

| Pressure (bar)      | 0 | 0.5 | 1   | 2   | 3   | 4    | 5    |
|---------------------|---|-----|-----|-----|-----|------|------|
| Flow - I/min (±15%) | 0 | 3.2 | 4.8 | 7.1 | 8.8 | 10.3 | 11.7 |