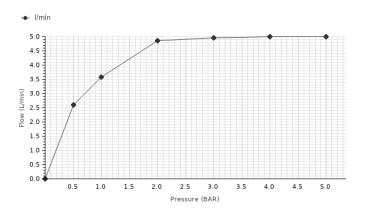

### Description

Single lever basin mixer trim kit. . Ø35 mm ceramic cartridge. Without pop up waste. Flow rate 5 L/min at 3 bar. Possibility of vertical and horizontal installation.

#### Other Finishes

brushed titanium 100280809

| 0 | 0.5 | 1    | 2    | 3    | 4 | 5 |
|---|-----|------|------|------|---|---|
| 0 | 2.6 | 3.57 | 4.85 | 4.95 | 5 | 5 |
|   |     |      |      |      |   |   |