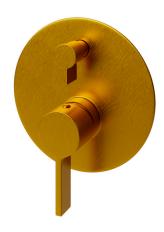

#### Description

Single lever concealed bath shower mixer trim kit

# Finish

brushed gold 100299121