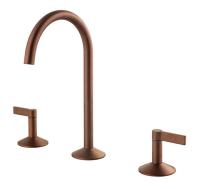

#### Description

3 hole basin mixer 1/2"". Ceramic disc valves . Without pop-up waste. Flow rate 5 l/min. at 3 bar.

### Finish

brushed copper 100289252