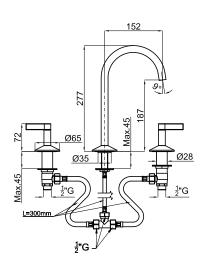

#### Description

3 hole basin mixer 1/2"". Ceramic disc valves . Without pop-up waste. Flow rate 5 l/min. at 3 bar.

# Other Finishes

chrome 100238512 brushed gold

100299392

Gold 100238531

brushed titanium 100321011

Technical drawing

Dimensions in mm

Warranty:For a warranty or other information on this product, visit our Web address: www.noken.com