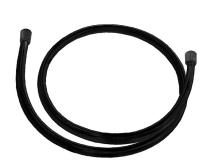

## Description

150 cm. Flexi shower hose PVC coated

noke

PORCELANOSA BATHROOMS

## Finish

black 100215377