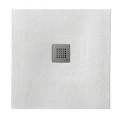

## Description

90X90 LIGHT STONE shower tray.

noke

PORCELANOSA BATHROOMS

## Finish

white 100263179

Dimensions in mm

Warranty:For a warranty or other information on this product, visit our Web address: www.noken.com

Legal disclaimer: All details provided by the NOKEN's Product has an information purpose without any contractual value. In order to obtain further information about the materials and their installation please visit our showrooms. NOKEN reserves the right to modify or delete any information on this site. The images and colours shown in this site may differ from the real ones.