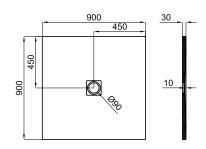

## Finish

white 100263179

Dimensions in mm

Warranty:For a warranty or other information on this product, visit our Web address: www.noken.com

Legal disclaimer: All details provided by the NOKEN's Product has an information purpose without any contractual value. In order to obtain further information about the materials and their installation please visit our showrooms. NOKEN reserves the right to modify or delete any information on this site. The images and colours shown in this site may differ from the real ones.